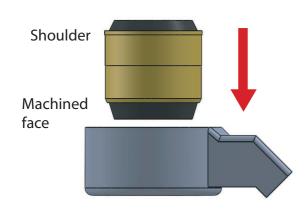

## **Fitting Instructions:**

- 1. Remove the original bush from the arm.
- 2. Clean any dirt and corrosion from the bore in the arm. Remove any sharp edges from the bore of the arm.
- 3. Press bush into the arm, Make sure the shoulder of the outer shell meets the machined faced.
- 4. Apply some of the supplied grease to the bore and end faces of the bush, push the stainless steel inner sleeve into the bush and place washers on both sides of the bush.
- 5. Re-fit arm to the car. Tension all hardware to manufacturers recommended torque settings.