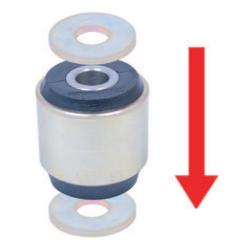

## **Contents (parts per pack):**

2 x Polyurethane bushes 2 x Stainless steel sleeves

1 x Grease 4 x Washers

Please read the complete fitting instructions and check package components before fitment. These fitting instructions are to be used as a guide and in conjunction with workshop manual.

## **Fitting Instructions:**

- 1. Remove the original bush from the arm.
- 2. Clean any dirt and corrosion from the bore in the arm. Remove any sharp edges from the bore of the arm.
- 3. Press bush into the arm, Make sure the shoulder of the outer shell meets the machined faced.
- 4. Apply some of the supplied grease to the bore and end faces of the bush, push the stainless steel inner sleeve into the bush and place washers on both sides of the bush.
- 5. Re-fit arm to the car. Tension all hardware to manufacturers recommended torque settings.